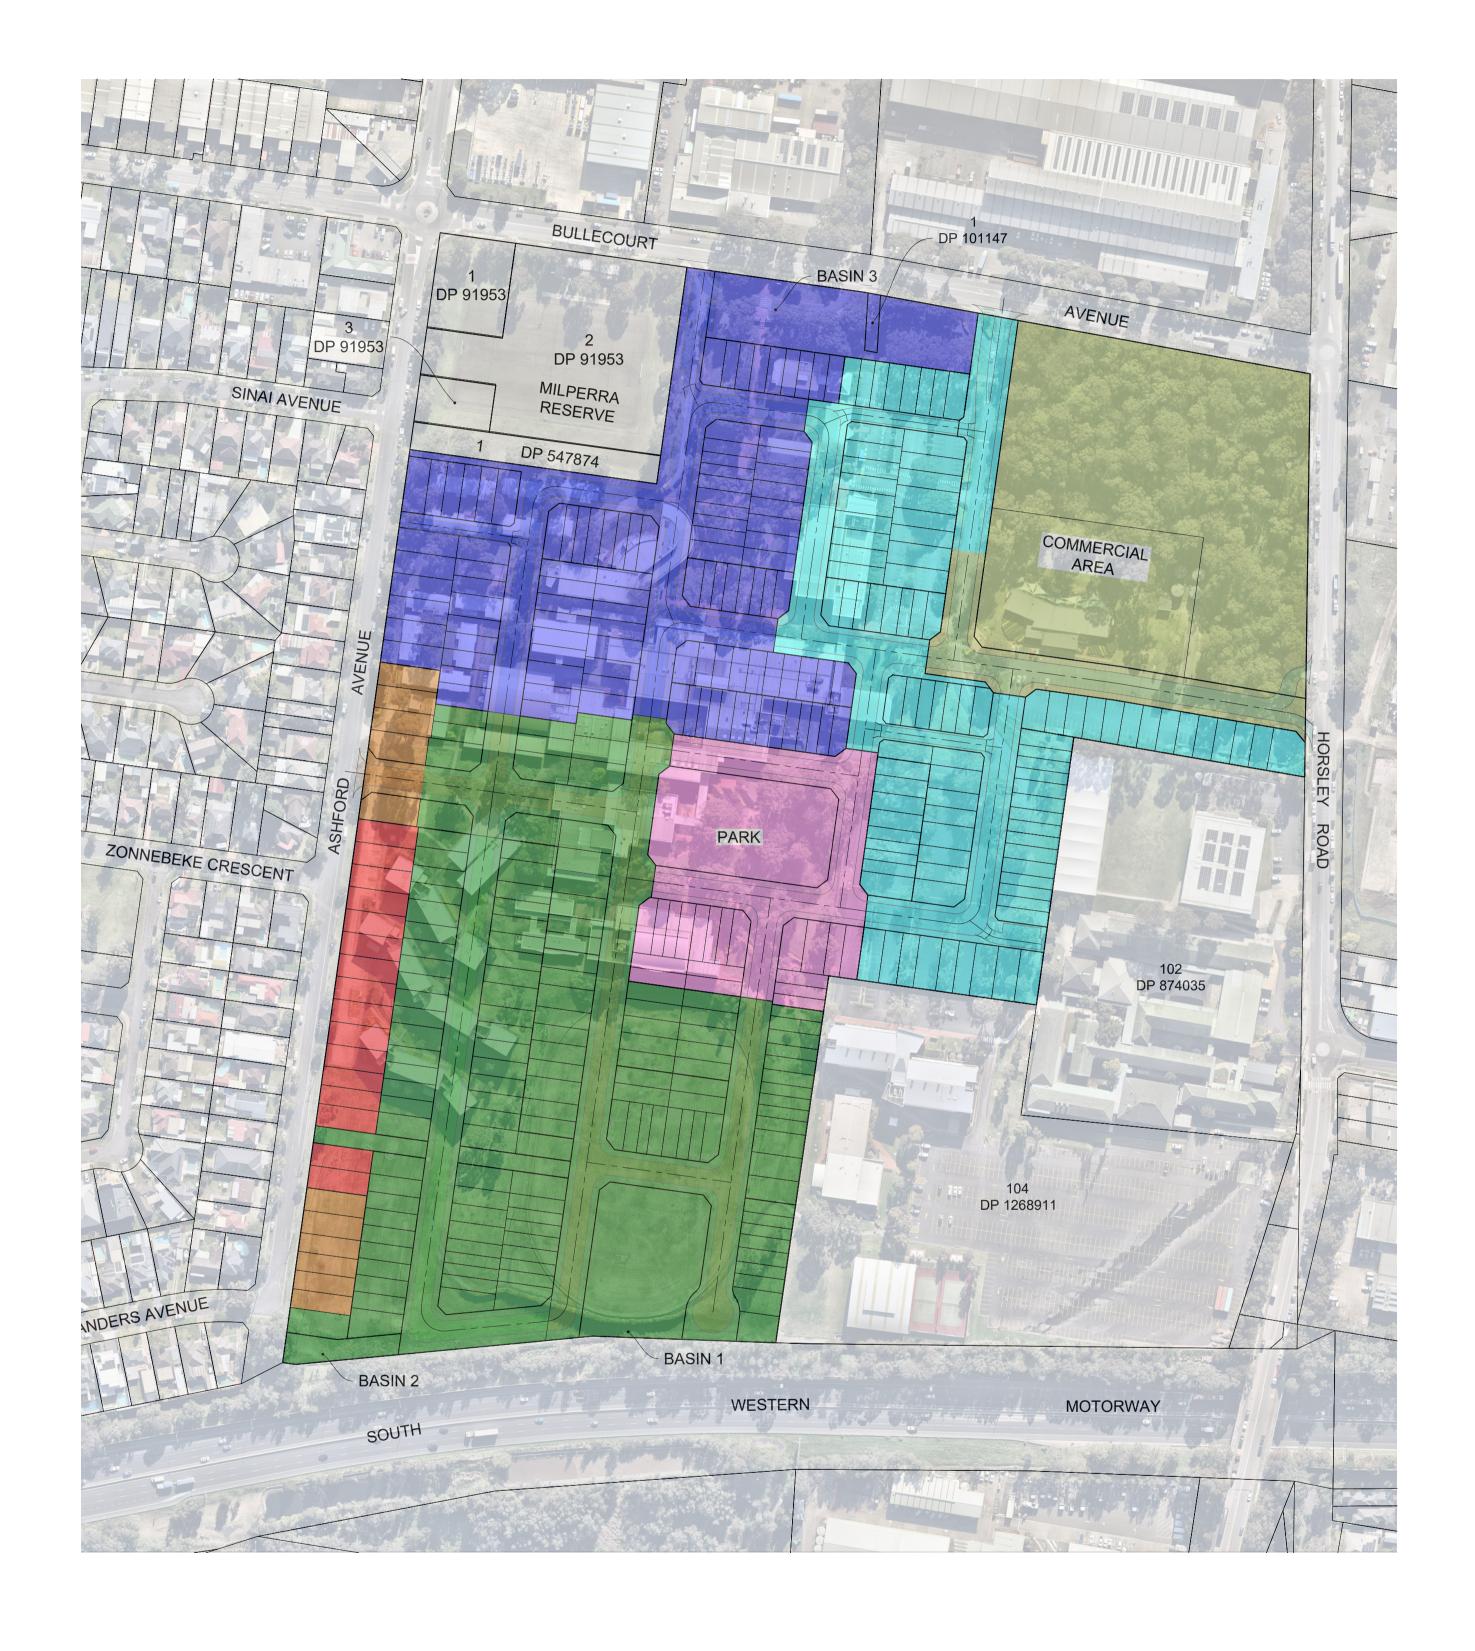

| Stage No.  | No. of Superlots<br>Lots | No. of Residential No. of Public/Drainage Reserve Lots |        | Stage Area (m²) |
|------------|--------------------------|--------------------------------------------------------|--------|-----------------|
| Stage 1    | 0                        | 16                                                     | 0      | 6030            |
| Stage 2    | 0                        | 11                                                     | 0 4690 |                 |
| Stage 3    | 10                       | 135                                                    | 2      | 61674           |
| Stage 4    | 2                        | 19                                                     | 1      | 15108           |
| Stage 5    | 9                        | 96                                                     | 0      | 35176           |
| Stage 6    | 0                        | 105                                                    | 1      | 40385           |
| Commercial | 1                        | 0                                                      | 0      | 33340           |

opment & Infrastructure Consultants | Drawing STAGING PLAN ph: 02 4625 5055 www.beveridgewilliams.com.au

Project Details WSU MILPERRA 2 BULLECOURT AVE, MILPERRA CANTERBURY-BANKSTOWN COUNCIL

Sheet 01 of 01 1:2000 @ A1 2301879 302 010